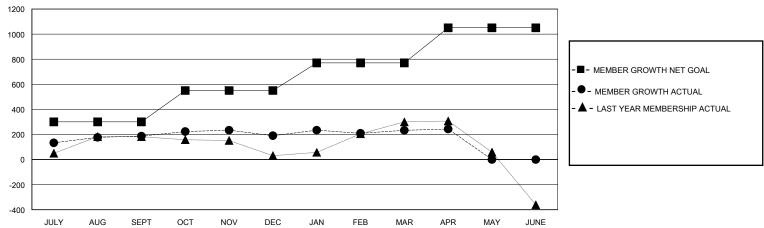

## GOALS AND ACTUAL MEMBERS CUMULATIVE

| DROPPED CLUBS: 7 |     | 111 CLUBS OF 160 ADDED 1 OR MORE NEW MEMBERS | GENDER DISTRIBUTION       |                |       |
|------------------|-----|----------------------------------------------|---------------------------|----------------|-------|
|                  |     |                                              | MALE                      | 3,375 (75.60%) |       |
|                  |     |                                              | FEMALE                    | 1,088 (24.37%) |       |
| DROPPED MEMBERS  |     |                                              |                           |                |       |
| DECEASED         | 22  | CLICK HERE FOR CUMULATIVE                    | TOTAL FAMILY UNIT MEMBERS |                | 1,762 |
| CLUB CANCELLED   | 99  | MEMBERSHIP DATA                              |                           |                |       |
| OTHER            | 324 |                                              | FAMILY MEMBERS PAYIN      |                | 938   |
| TOTAL            | 445 |                                              | 5020                      |                |       |

## District 318 A

Results as of: 4/30/2024

|      | Clube          | Mombors |
|------|----------------|---------|
| GMT: | LOCATION INDIA | GMT CA  |

|                       | Club          | s         |               |                       | Men                    | nbers                   |                                                    |  |
|-----------------------|---------------|-----------|---------------|-----------------------|------------------------|-------------------------|----------------------------------------------------|--|
| RESULTS FOR 2023-2024 |               |           |               | RESULTS FOR 2023-2024 |                        |                         |                                                    |  |
| QUARTER               | NEW CLUB GOAL | NEW CLUBS | DROPPED CLUBS | QUARTER MEM           | BER GROWTH NET<br>GOAL | MEMBER GROWTH<br>ACTUAL | DROPPED<br>MEMBERS ACTUAL<br>(including transfers) |  |
| JULY/AUG/SEPT         | 5             | 0         | 1             | JULY/AUG/SEPT         | 300                    | 308                     | 96                                                 |  |
| OCT/NOV/DEC           | 0             | 7         | 3             | OCT/NOV/DEC           | 250                    | 267                     | 252                                                |  |
| JAN/FEB/MAR           | 4             | 0         | 3             | JAN/FEB/MAR           | 220                    | 148                     | 92                                                 |  |
| APR/MAY/JUNE          | 2             | 0         | 0             | APR/MAY/JUNE          | 280                    | 16                      | 5                                                  |  |