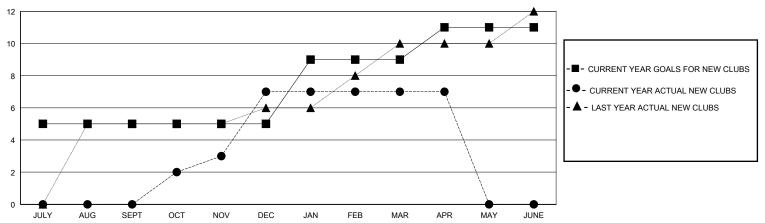

## GOALS AND ACTUAL NEW CLUBS CUMULATIVE

## District 318 A

Results as of: 4/30/2024

|      | Clube          | Mombors |
|------|----------------|---------|
| GMT: | LOCATION INDIA | GMT CA  |

|                       | Club          | s         |               |                       | Men                    | nbers                   |                                                    |  |
|-----------------------|---------------|-----------|---------------|-----------------------|------------------------|-------------------------|----------------------------------------------------|--|
| RESULTS FOR 2023-2024 |               |           |               | RESULTS FOR 2023-2024 |                        |                         |                                                    |  |
| QUARTER               | NEW CLUB GOAL | NEW CLUBS | DROPPED CLUBS | QUARTER MEM           | BER GROWTH NET<br>GOAL | MEMBER GROWTH<br>ACTUAL | DROPPED<br>MEMBERS ACTUAL<br>(including transfers) |  |
| JULY/AUG/SEPT         | 5             | 0         | 1             | JULY/AUG/SEPT         | 300                    | 308                     | 96                                                 |  |
| OCT/NOV/DEC           | 0             | 7         | 3             | OCT/NOV/DEC           | 250                    | 267                     | 252                                                |  |
| JAN/FEB/MAR           | 4             | 0         | 3             | JAN/FEB/MAR           | 220                    | 148                     | 92                                                 |  |
| APR/MAY/JUNE          | 2             | 0         | 0             | APR/MAY/JUNE          | 280                    | 16                      | 5                                                  |  |